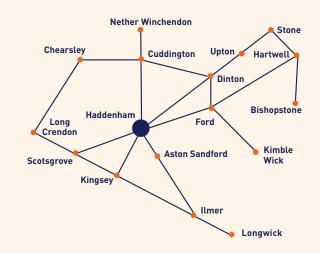

#### **AREAS COVERED**

Carrie's home is Haddenham, but we serve the surrounding villages as shown. Typical journeys we make are within a range including AylesburY, High Wycombe, and Oxford, but if your need is to go further afield please discuss it with us.